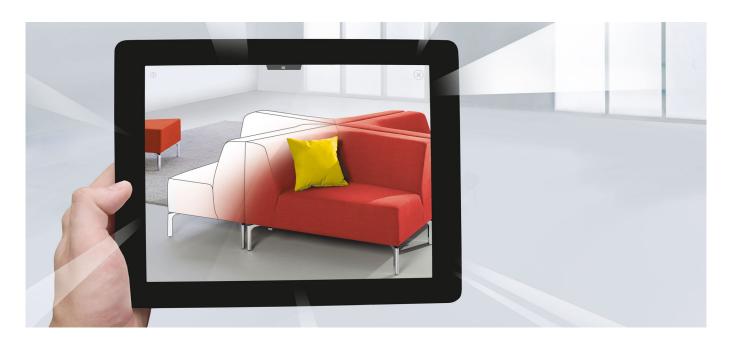

## Experience the versatility.

TANGRAMis5 by Interstuhl is THE revolutionary seating solution for office, lounge and waiting areas. With its innovative angle- and modular concept, TANGRAMis5 allows the creation of a seemingly endless range of seating combinations, based on only a few modules. To demonstrate the possibilities Interstuhl has developed an app which allows the user to individually configure their own TANGRAMis5 solution and then shows a uniquely accurate image of how it will look in situ. Using the augmented reality function, the app displays the 3D product configuration in an existing room and makes it viewable from any angle. Once the user has decided on a configuration, the app can provide a country-specific price estimate and a firm quotation can be requested.