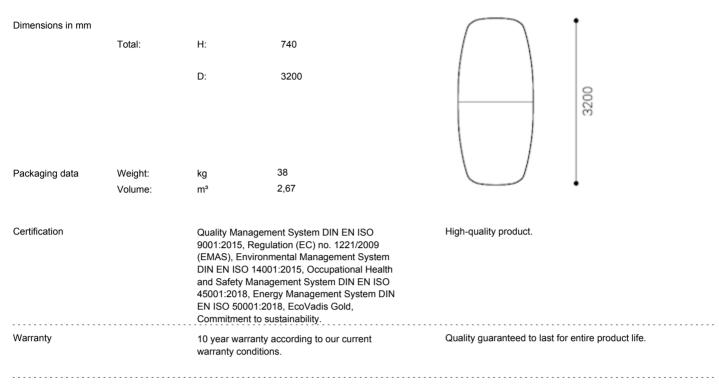

### Technical data sheet 1132N

Specification Boat-shaped table, small, round tube 1100/815x3200

| Dimensions in mm  | <b>-</b>                                                                                                                                                                        |                                  |                                                                            |                                                                                                                |
|-------------------|---------------------------------------------------------------------------------------------------------------------------------------------------------------------------------|----------------------------------|----------------------------------------------------------------------------|----------------------------------------------------------------------------------------------------------------|
|                   | Total:                                                                                                                                                                          | H:                               | 740                                                                        |                                                                                                                |
|                   |                                                                                                                                                                                 | D:                               | 3200                                                                       |                                                                                                                |
| Packaging data    | Weight:<br>Volume:                                                                                                                                                              | kg<br>m³                         | 38<br>2,67                                                                 | 3200                                                                                                           |
| ptions            |                                                                                                                                                                                 |                                  |                                                                            | Benefit                                                                                                        |
| Frame             |                                                                                                                                                                                 |                                  | ated brilliant silver, white or chrome<br>al beam always black).           | Table top can match existing chairs.                                                                           |
| Table top surface |                                                                                                                                                                                 |                                  | c laminate plain coloured and wood<br>ease refer to price list and sample  | Large variety of laminates which enable individually specified tables which enhance and match the environment. |
| Accessories       | Electrification: Different electronic-connection<br>boxes, aluminium anodized with brush band and<br>foam rubber buffer. Cable channel, black metal,<br>fixed between the beam. |                                  | minium anodized with brush band and er buffer. Cable channel, black metal, | Easy cable management.                                                                                         |
|                   |                                                                                                                                                                                 | er Special equipment on request. |                                                                            |                                                                                                                |