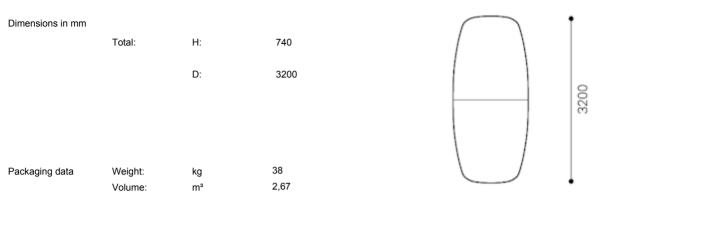

### Technical data sheet 1132N

Specification Boat-shaped table, small, round tube 1100/815x3200

| Dimensions in mm  | <b>-</b>                                                                                                                                                                        |                                  |                                                                            |                                                                                                                |
|-------------------|---------------------------------------------------------------------------------------------------------------------------------------------------------------------------------|----------------------------------|----------------------------------------------------------------------------|----------------------------------------------------------------------------------------------------------------|
|                   | Total:                                                                                                                                                                          | H:                               | 740                                                                        |                                                                                                                |
|                   |                                                                                                                                                                                 | D:                               | 3200                                                                       |                                                                                                                |
| Packaging data    | Weight:<br>Volume:                                                                                                                                                              | kg<br>m³                         | 38<br>2,67                                                                 | 3200                                                                                                           |
| ptions            |                                                                                                                                                                                 |                                  |                                                                            | Benefit                                                                                                        |
| Frame             |                                                                                                                                                                                 |                                  | ated brilliant silver, white or chrome<br>al beam always black).           | Table top can match existing chairs.                                                                           |
| Table top surface |                                                                                                                                                                                 |                                  | c laminate plain coloured and wood<br>ease refer to price list and sample  | Large variety of laminates which enable individually specified tables which enhance and match the environment. |
| Accessories       | Electrification: Different electronic-connection<br>boxes, aluminium anodized with brush band and<br>foam rubber buffer. Cable channel, black metal,<br>fixed between the beam. |                                  | minium anodized with brush band and er buffer. Cable channel, black metal, | Easy cable management.                                                                                         |
|                   |                                                                                                                                                                                 | er Special equipment on request. |                                                                            |                                                                                                                |