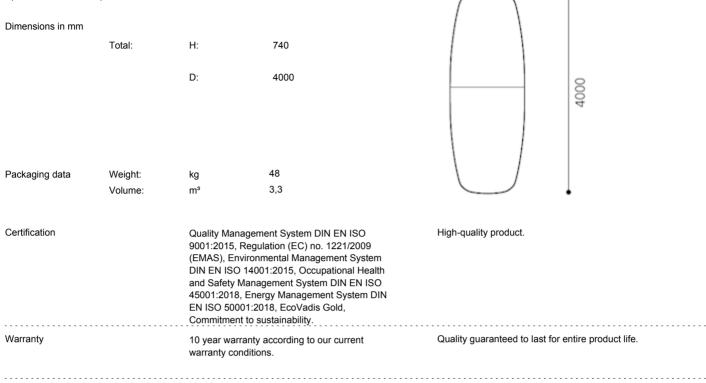

#### Technical data sheet 1140N

| Other                |                                                                                         | Special eq                                                                                        | uipment on request.                                                                                                                    |                                                                                                                |  |
|----------------------|-----------------------------------------------------------------------------------------|---------------------------------------------------------------------------------------------------|----------------------------------------------------------------------------------------------------------------------------------------|----------------------------------------------------------------------------------------------------------------|--|
| Accessories          |                                                                                         | boxes, alui<br>foam rubbe                                                                         | ion: Different electronic-connection<br>minium anodized with brush band and<br>er buffer. Cable channel, black metal,<br>een the beam. | Easy cable management.                                                                                         |  |
| Table top surface    |                                                                                         | HPL plastic laminate plain coloured and wood design (please refer to price list and sample card). |                                                                                                                                        | Large variety of laminates which enable individually specified tables which enhance and match the environment. |  |
| Frame                | me Powder coated brilliant silver, white or chrome<br>(longitudinal beam always black). |                                                                                                   |                                                                                                                                        | Table top can match existing chairs.                                                                           |  |
| Options              |                                                                                         |                                                                                                   |                                                                                                                                        | Benefit                                                                                                        |  |
|                      | Volume:                                                                                 | M3                                                                                                | 3,3                                                                                                                                    |                                                                                                                |  |
| Packaging data       | Weight:                                                                                 | kg                                                                                                | 48                                                                                                                                     | 4000                                                                                                           |  |
|                      |                                                                                         | D:                                                                                                | 4000                                                                                                                                   |                                                                                                                |  |
| Dimensions in mm     | Total:                                                                                  | H:                                                                                                | 740                                                                                                                                    |                                                                                                                |  |
| Specification Boat-s | haped table, medi                                                                       | um,round tube 1                                                                                   | 100/815x4000                                                                                                                           |                                                                                                                |  |