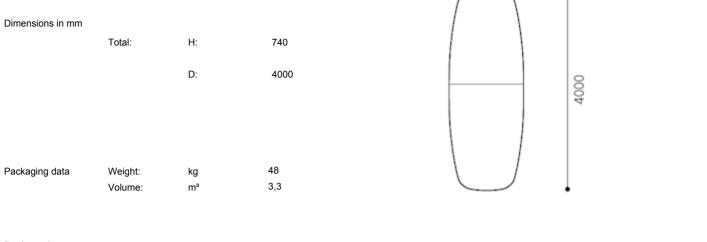

#### Technical data sheet 1140N

| Other                |                                                                                         | Special eq                                                                                        | uipment on request.                                                                                                                    |                                                                                                                |  |
|----------------------|-----------------------------------------------------------------------------------------|---------------------------------------------------------------------------------------------------|----------------------------------------------------------------------------------------------------------------------------------------|----------------------------------------------------------------------------------------------------------------|--|
| Accessories          |                                                                                         | boxes, alui<br>foam rubbe                                                                         | ion: Different electronic-connection<br>minium anodized with brush band and<br>er buffer. Cable channel, black metal,<br>een the beam. | Easy cable management.                                                                                         |  |
| Table top surface    |                                                                                         | HPL plastic laminate plain coloured and wood design (please refer to price list and sample card). |                                                                                                                                        | Large variety of laminates which enable individually specified tables which enhance and match the environment. |  |
| Frame                | me Powder coated brilliant silver, white or chrome<br>(longitudinal beam always black). |                                                                                                   |                                                                                                                                        | Table top can match existing chairs.                                                                           |  |
| Options              |                                                                                         |                                                                                                   |                                                                                                                                        | Benefit                                                                                                        |  |
|                      | Volume:                                                                                 | M3                                                                                                | 3,3                                                                                                                                    |                                                                                                                |  |
| Packaging data       | Weight:                                                                                 | kg                                                                                                | 48                                                                                                                                     | 4000                                                                                                           |  |
|                      |                                                                                         | D:                                                                                                | 4000                                                                                                                                   |                                                                                                                |  |
| Dimensions in mm     | Total:                                                                                  | H:                                                                                                | 740                                                                                                                                    |                                                                                                                |  |
| Specification Boat-s | haped table, medi                                                                       | um,round tube 1                                                                                   | 100/815x4000                                                                                                                           |                                                                                                                |  |